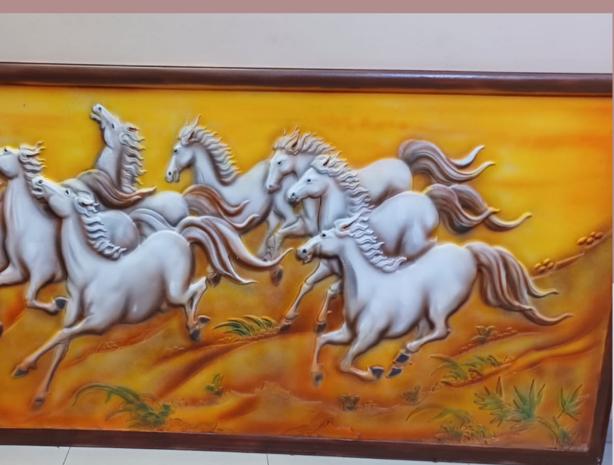

### Project 03

One of our most iconic projects, the 8 horses wall art stands as a testament to our workshop's ability to turn imagination into reality. Measuring an impressive 8 feet by 4 feet, this larger-than-life masterpiece commands attention with its sheer size and captivating imagery. Each horse was meticulously carved and expertly detailed, capturing the grace and power of these majestic animals in stunning realism. Installed in a prominent location, this wall art has become a focal point, captivating viewers and sparking conversation with its undeniable presence and artistic allure.