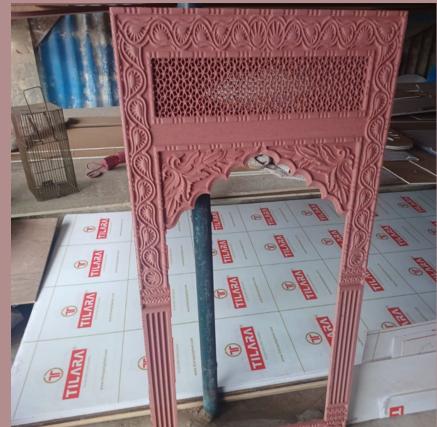

#### Design 02

Wooden Mandir Entrance 3D Engraved:Intricate Temple Archway: Create a grand entrance for the wooden mandir by engraving elaborate architectural details reminiscent of traditional Indian temple archways. Incorporate ornate carvings, floral motifs, and symbolic elements to evoke a sense of sacredness and reverence