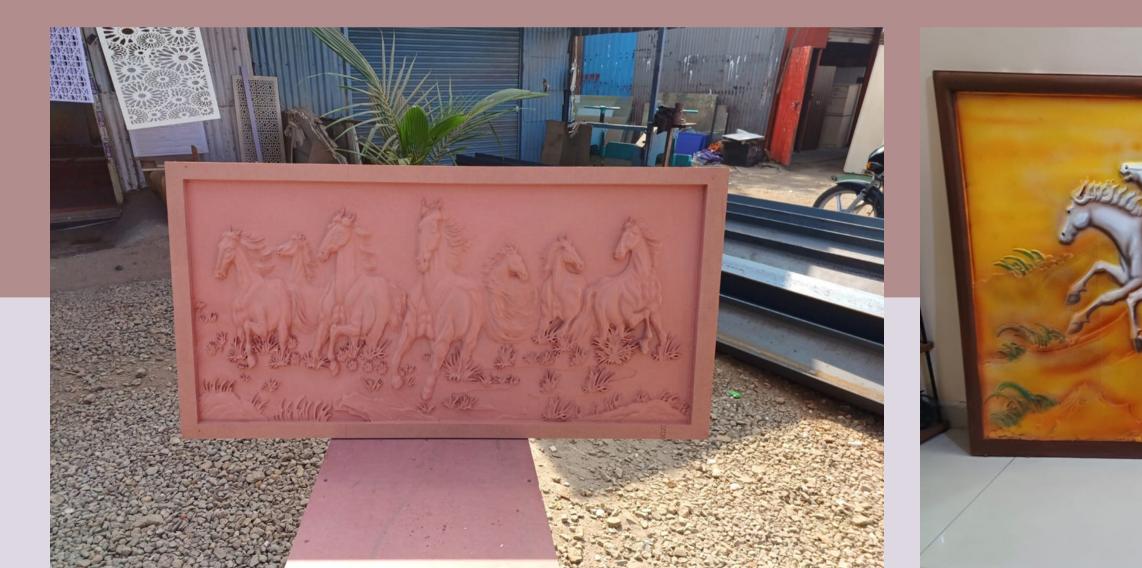

### Project 03

One of our most iconic projects, the 8 horses wall art stands as a testament to our workshop's ability to turn imagination into reality. Measuring an impressive 8 feet by 4 feet, this larger-than-life masterpiece commands attention with its sheer size and captivating imagery. Each horse was meticulously carved and expertly detailed, capturing the grace and power of these majestic animals in stunning realism. Installed in a prominent location, this wall art has become a focal point, captivating viewers and sparking conversation with its undeniable presence and artistic allure.