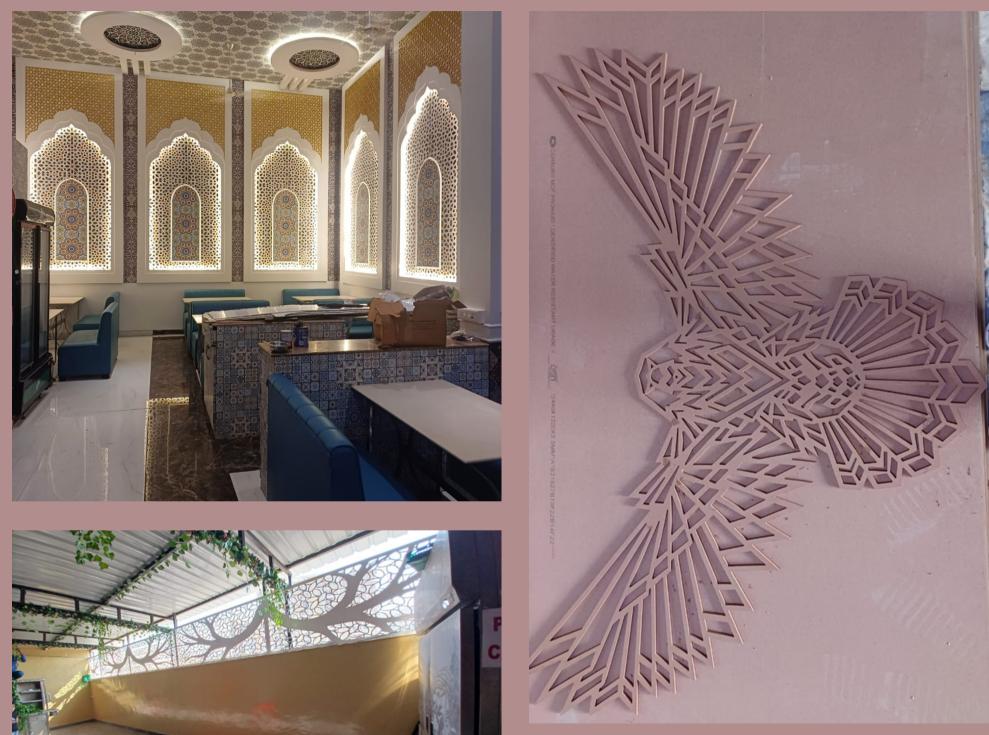

#### Project 01

At Raj CNC cutting, we had the privilege to collaborate with a prestigious Mughlai restaurant that exuded a Persian theme. Our team meticulously crafted a full jali work installation, infusing the space with intricate patterns and cultural richness. Each jali panel was delicately designed and precisely cut to evoke the grandeur of Persian architecture, enhancing the ambiance and transporting diners to a bygone era of opulence and elegance

### Project 02

Transforming the atmosphere of a vibrant night club, our workshop lent its expertise to create a mesmerizing fusion of art and functionality. We conceptualized and executed a full jali work installation, weaving dynamic patterns that played with light and shadow to create an immersive experience for patrons. Additionally, our team crafted captivating wall arts, adding visual intrigue and personality to the club's interior. The result was a space that pulsated with energy and creativity, enticing visitors to revel in the ambiance and dance the night away.