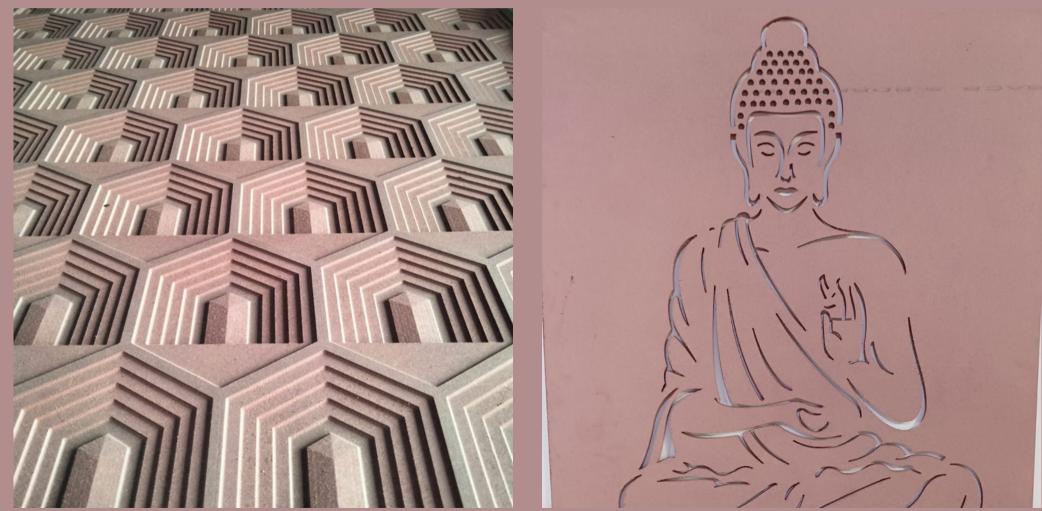

### Design 01

Face Skeleton Type of Cutting of a Lion (2D):Abstract Geometric Lion: Utilize clean lines and geometric shapes to create a stylized interpretation of the lion's face skeleton. Focus on angular cuts and sharp edges to convey strength and intensity.Tribal Lion Silhouette: Incorporate intricate patterns inspired by tribal art to outline the lion's features, enhancing its mystique and cultural significance.

### Design 03

Round Disc of Wood 3D Engraved with Ancient Indian Type Design:Mandala Medallion: Engrave a mesmerizing mandala design onto the surface of the round disc, drawing inspiration from ancient Indian motifs. Opt for intricate patterns and symmetrical arrangements to evoke harmony and spiritual depth.

#### Design 04

# Coustomise any as per your need!!!