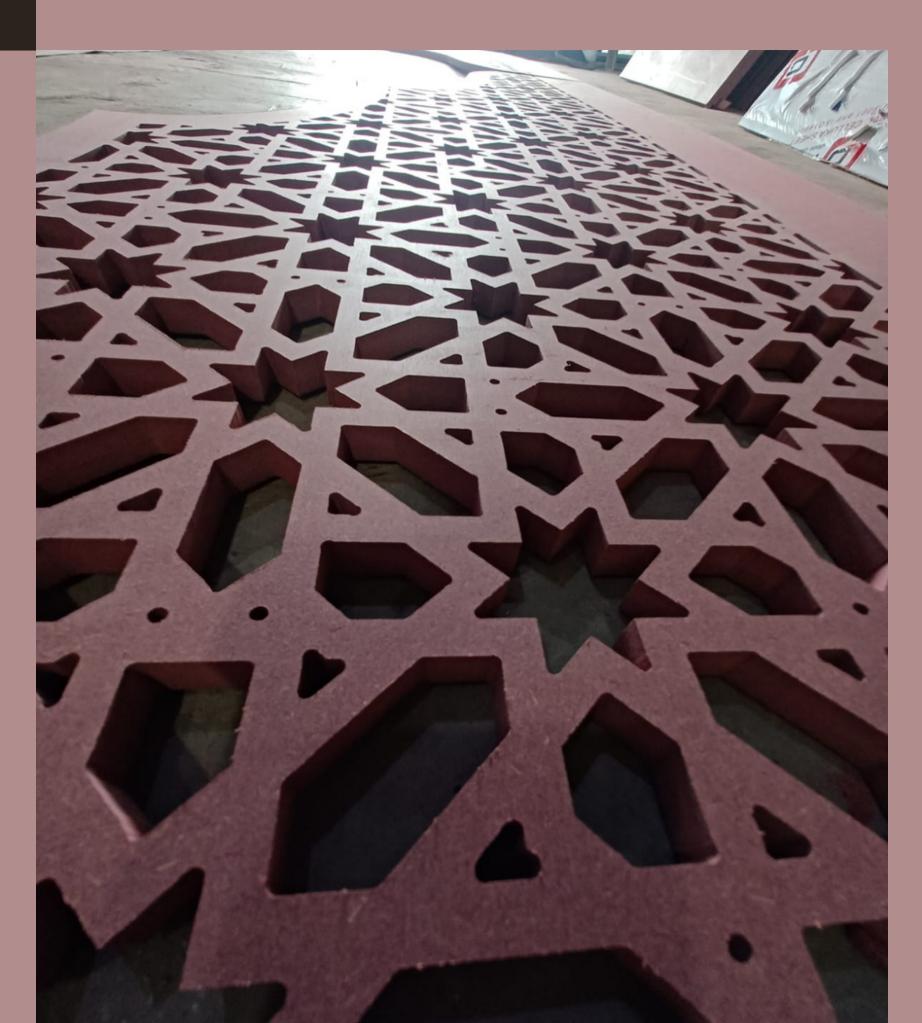

### **OUR PROJECT**

#### Project 01

At Raj CNC cutting, we had the privilege to collaborate with a prestigious Mughlai restaurant that exuded a Persian theme. Our team meticulously crafted a full jali work installation, infusing the space with intricate patterns and cultural richness. Each jali panel was delicately designed and precisely cut to evoke the grandeur of Persian architecture, enhancing the ambiance and transporting diners to a bygone era of opulence and elegance