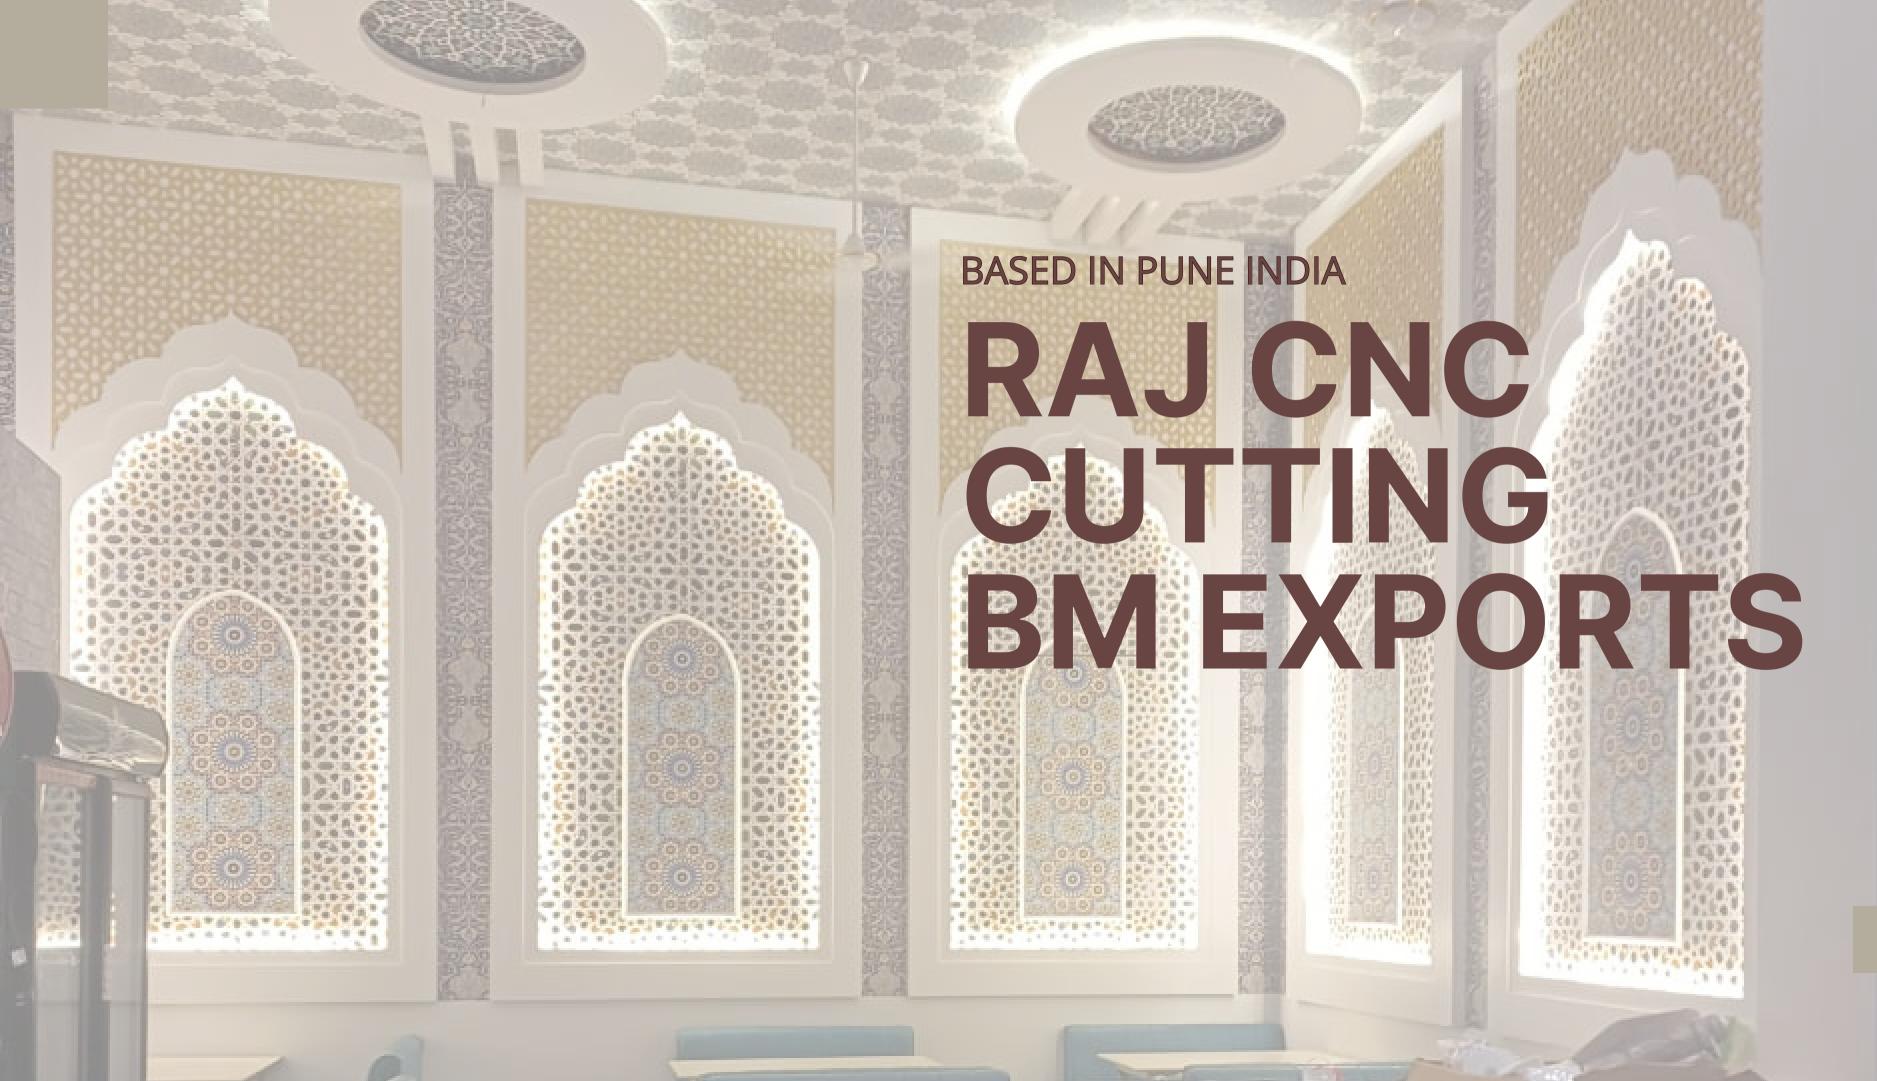

### **About Our Company**

Welcome to Raj CNC Cutting, where creativity meets precision in CNC wood cutting. Established by Hatim Suwasrawala, our workshop is dedicated to crafting exquisite designer wood panels, captivating 2D and 3D wall arts, custom-made doors, and unique designer wood panels for furniture.At Raj CNC Cutting, we blend traditional craftsmanship with modern technology to bring your visions to life. With state-of-the-art CNC machinery and a team of skilled artisans, we transform raw wood into intricate masterpieces that adorn homes, offices, and commercial spaces with timeless elegance.

#### Project 01

At Raj CNC cutting, we had the privilege to collaborate with a prestigious Mughlai restaurant that exuded a Persian theme. Our team meticulously crafted a full jali work installation, infusing the space with intricate patterns and cultural richness. Each jali panel was delicately designed and precisely cut to evoke the grandeur of Persian architecture, enhancing the ambiance and transporting diners to a bygone era of opulence and elegance