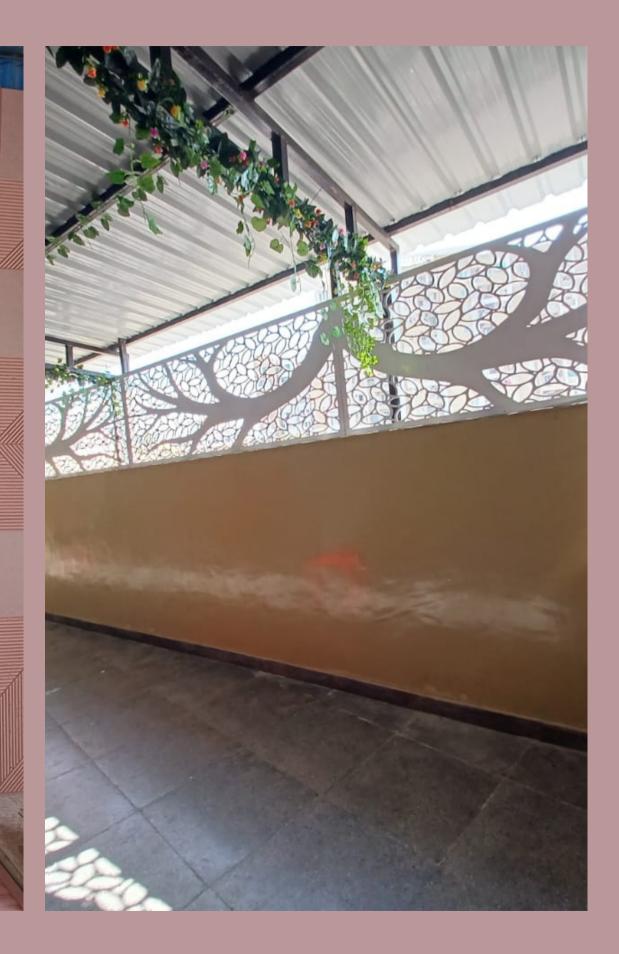

### Project 02

Transforming the atmosphere of a vibrant night club, our workshop lent its expertise to create a mesmerizing fusion of art and functionality. We conceptualized and executed a full jali work installation, weaving dynamic patterns that played with light and shadow to create an immersive experience for patrons. Additionally, our team crafted captivating wall arts, adding visual intrigue and personality to the club's interior. The result was a space that pulsated with energy and creativity, enticing visitors to revel in the ambiance and dance the night away.