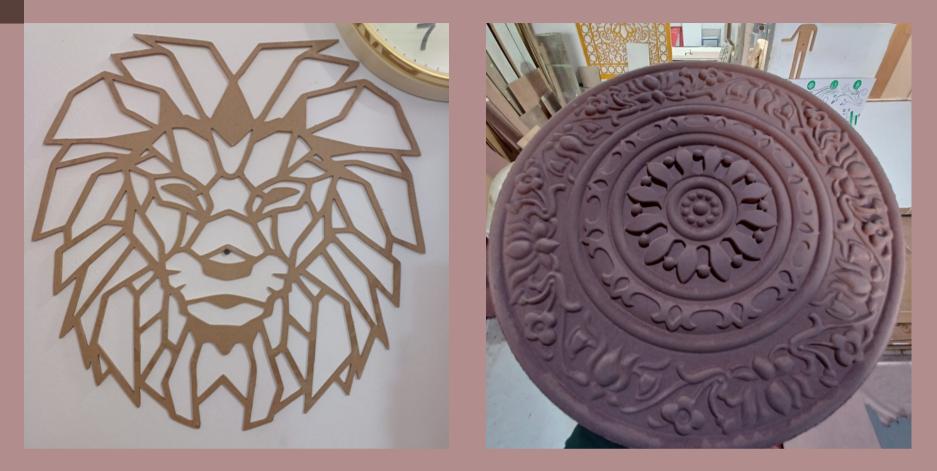

### Design 01

Face Skeleton Type of Cutting of a Lion (2D):Abstract Geometric Lion: Utilize clean lines and geometric shapes to create a stylized interpretation of the lion's face skeleton. Focus on angular cuts and sharp edges to convey strength and intensity.Tribal Lion Silhouette: Incorporate intricate patterns inspired by tribal art to outline the lion's features, enhancing its mystique and cultural significance.

### Design 03

Round Disc of Wood 3D Engraved with Ancient Indian Type Design:Mandala Medallion: Engrave a mesmerizing mandala design onto the surface of the round disc, drawing inspiration from ancient Indian motifs. Opt for intricate patterns and symmetrical arrangements to evoke harmony and spiritual depth.