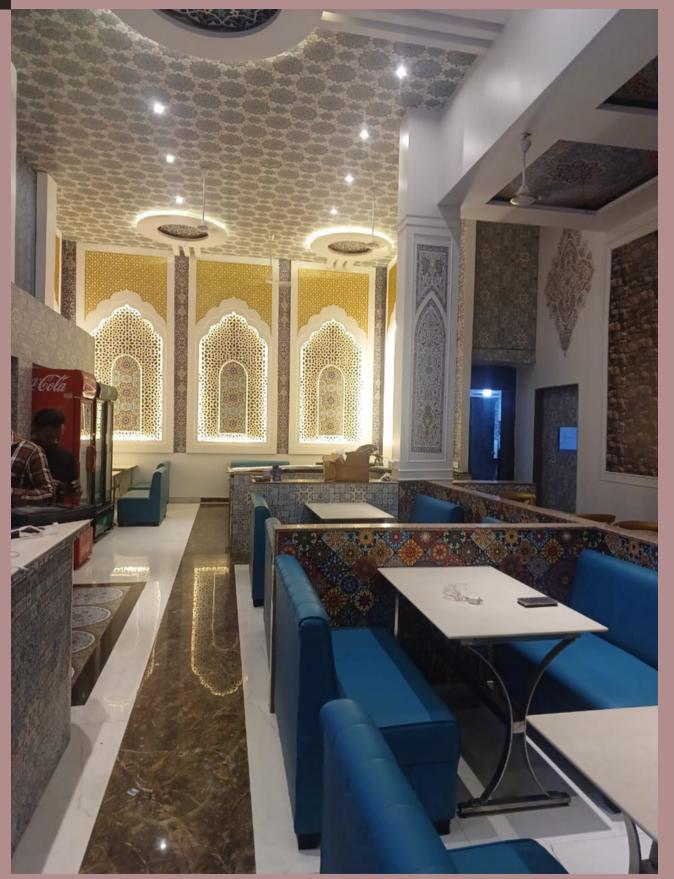

#### Project 01

At Raj CNC cutting, we had the privilege to collaborate with a prestigious Mughlai restaurant that exuded a Persian theme. Our team meticulously crafted a full jali work installation, infusing the space with intricate patterns and cultural richness. Each jali panel was delicately designed and precisely cut to evoke the grandeur of Persian architecture, enhancing the ambiance and transporting diners to a bygone era of opulence and elegance

### Project 02

Transforming the atmosphere of a vibrant night club, our workshop lent its expertise to create a mesmerizing fusion of art and functionality. We conceptualized and executed a full jali work installation, weaving dynamic patterns that played with light and shadow to create an immersive experience for patrons. Additionally, our team crafted captivating wall arts, adding visual intrigue and personality to the club's interior. The result was a space that pulsated with energy and creativity, enticing visitors to revel in the ambiance and dance the night away.