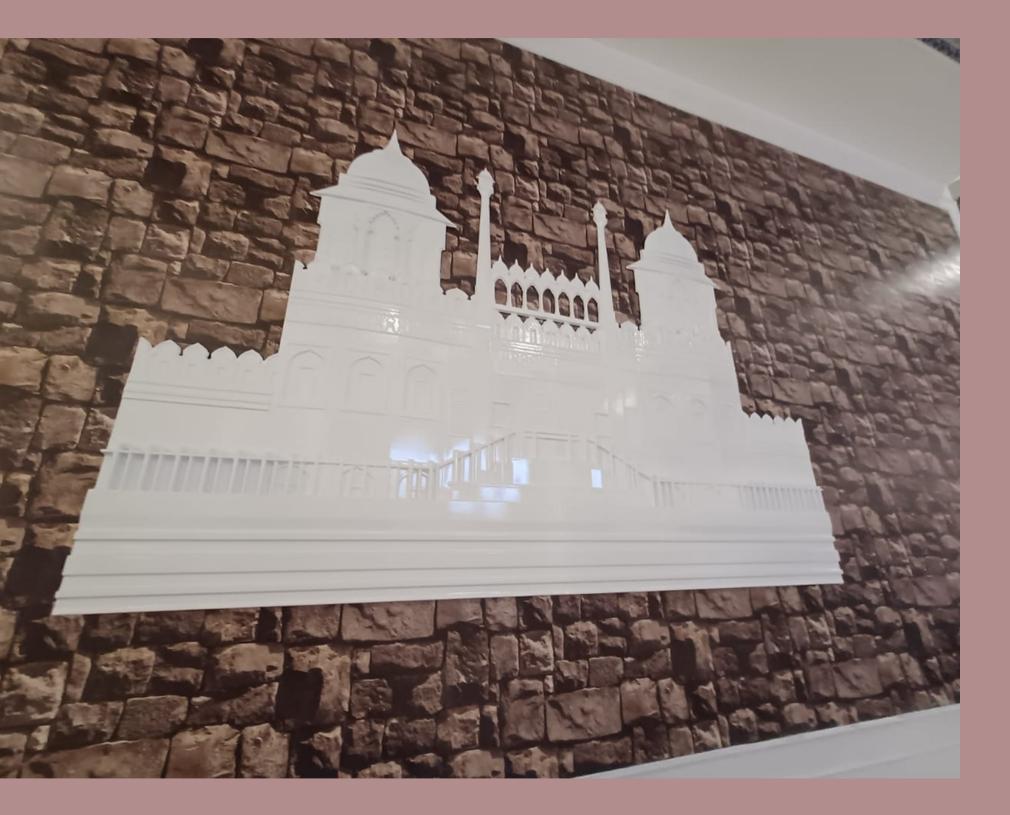

### Project 03

One of our most iconic projects, the 8 horses wall art stands as a testament to our workshop's ability to turn imagination into reality. Measuring an impressive 8 feet by 4 feet, this larger-than-life masterpiece commands attention with its sheer size and captivating imagery. Each horse was meticulously carved and expertly detailed, capturing the grace and power of these majestic animals in stunning realism. Installed in a prominent location, this wall art has become a focal point, captivating viewers and sparking conversation with its undeniable presence and artistic allure.