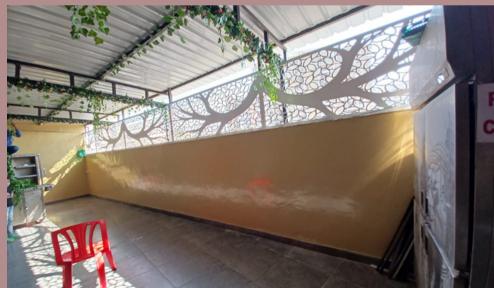

### Project 02

Transforming the atmosphere of a vibrant night club, our workshop lent its expertise to create a mesmerizing fusion of art and functionality. We conceptualized and executed a full jali work installation, weaving dynamic patterns that played with light and shadow to create an immersive experience for patrons. Additionally, our team crafted captivating wall arts, adding visual intrigue and personality to the club's interior. The result was a space that pulsated with energy and creativity, enticing visitors to revel in the ambiance and dance the night away.